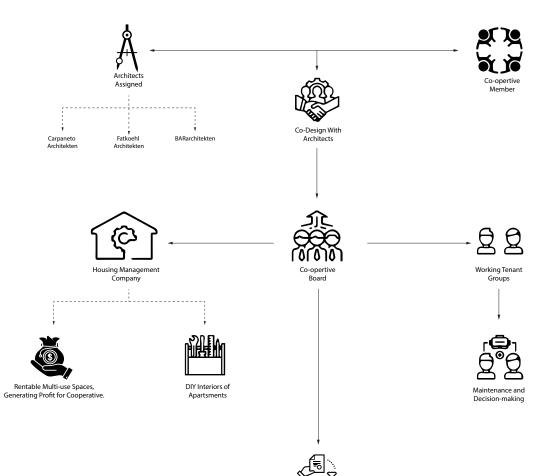

## agents of interior commoning

unfished spaces for community driven programming

sustainable & local wood products

concrete floors for ease of maintenance

time sharing and negotiating

member agreements and contracts

shared kitchen tools

shared food storage and

shared learning

'negotiation' table aka kitchen table

hared house work and

architectural agents

non-architectural agents

'option' spaces

spaces located on the ground floor purposefullyy left unfisihedto enable resident & community lead progamming

utility spaces

spaces mainly located on the ground floor mezzanine for resident use

## cluster spaces

spaces located between clusters of units that have been designed to act as living space for up to 27 people