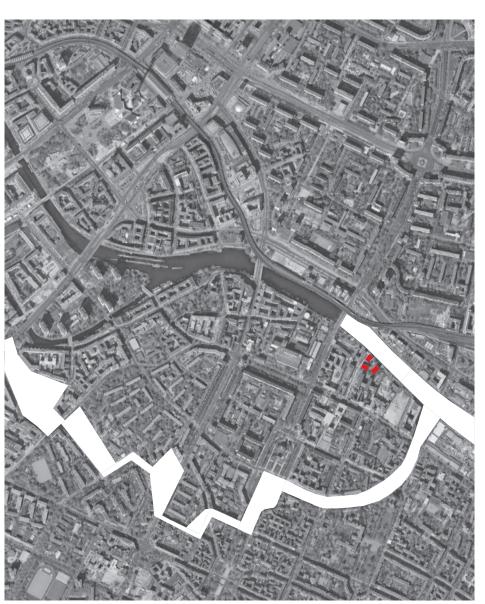

timeline

Berlin was **Heavily Bombed** during WW2 leaving **ample space for new housing**.

When the **Berlin Wall Fell**, there were large swaths of **industrial land** left throughout the city.

2020

Spreefeld's Site 1953

Spreefeld's Site 2002

Spreefeld's Site 2005

Spreefeld's Site 2008

Spreefeld's Site 2010

Spreefeld's Site 2012

Spreefeld's Site 2020

land tenure and development

Selling Share on Open Market