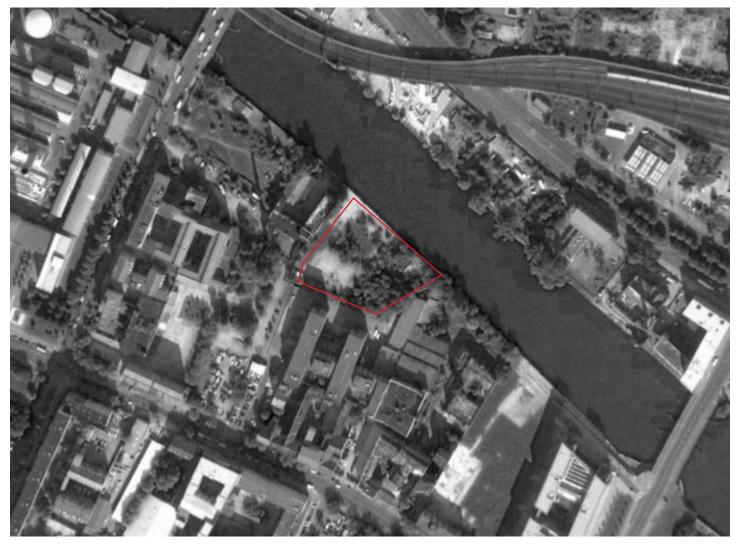

timeline

Berlin was **Heavily Bombed** during WW2 leaving **ample space for new housing**.

When the **Berlin Wall Fell**, there were large swaths of **industrial land** left throughout the city.

2020

Spreefeld's Site 1953

Spreefeld's Site 2002

Spreefeld's Site 2005

Spreefeld's Site 2008

Spreefeld's Site 2010

Spreefeld's Site 2012

Spreefeld's Site 2020

land tenure and development

Selling Share on Open Market