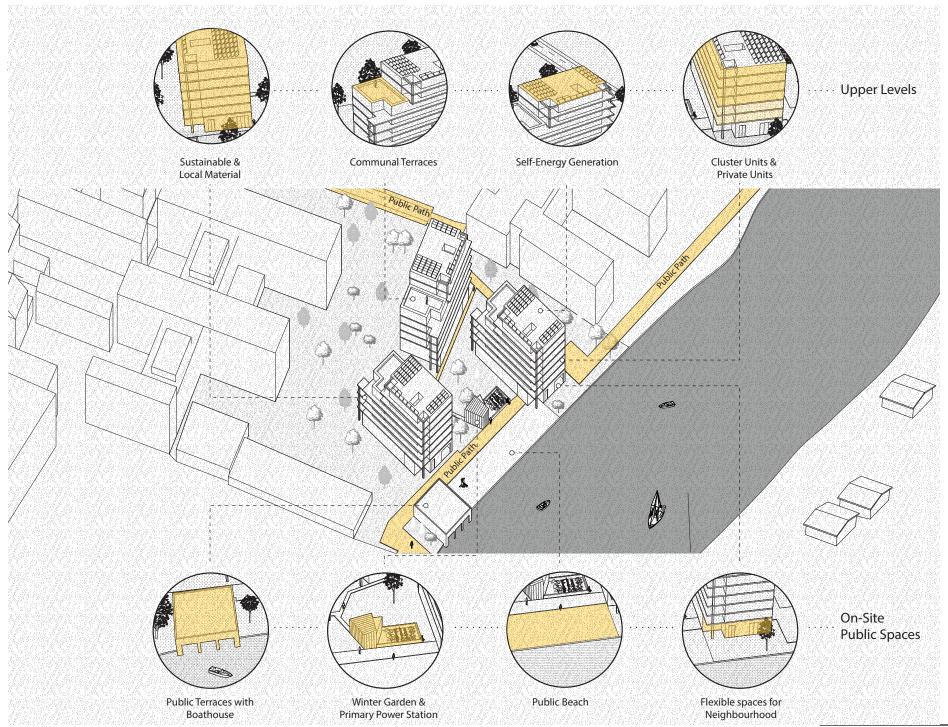

## agents of interior commoning

unfished spaces for community driven programming

sustainable & local wood products

concrete floors for ease of maintenance

time sharing and negotiating

member agreements and contracts

shared kitchen tools

shared food storage and

shared learning

'negotiation' table aka kitchen table

hared house work and

architectural agents

non-architectural agents

'option' spaces

spaces located on the ground floor purposefullyy left unfisihedto enable resident & community lead progamming

utility spaces

spaces mainly located on the ground floor mezzanine for resident use

## cluster spaces

spaces located between clusters of units that have been designed to act as living space for up to 27 people