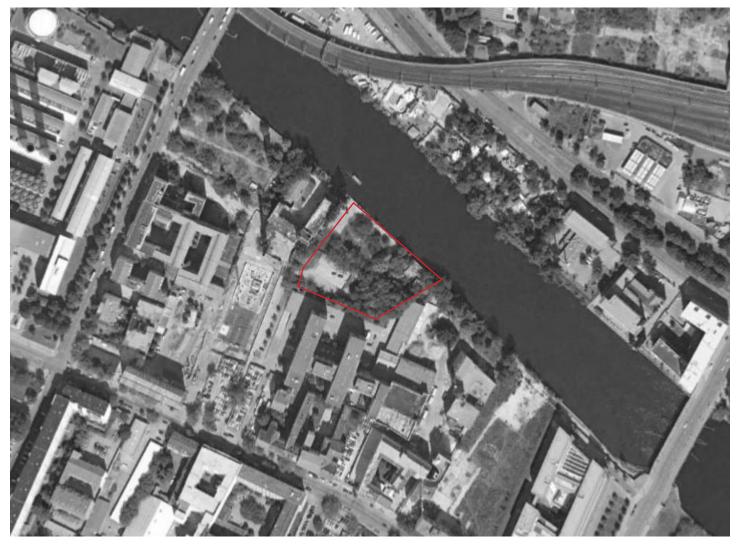

timeline

Berlin was **Heavily Bombed** during WW2 leaving **ample space for new housing**.

When the **Berlin Wall Fell**, there were large swaths of **industrial land** left throughout the city.

2020

Spreefeld's Site 1953

Spreefeld's Site 2002

Spreefeld's Site 2005

Spreefeld's Site 2008

Spreefeld's Site 2010

Spreefeld's Site 2012

Spreefeld's Site 2020

land tenure and development

Selling Share on Open Market