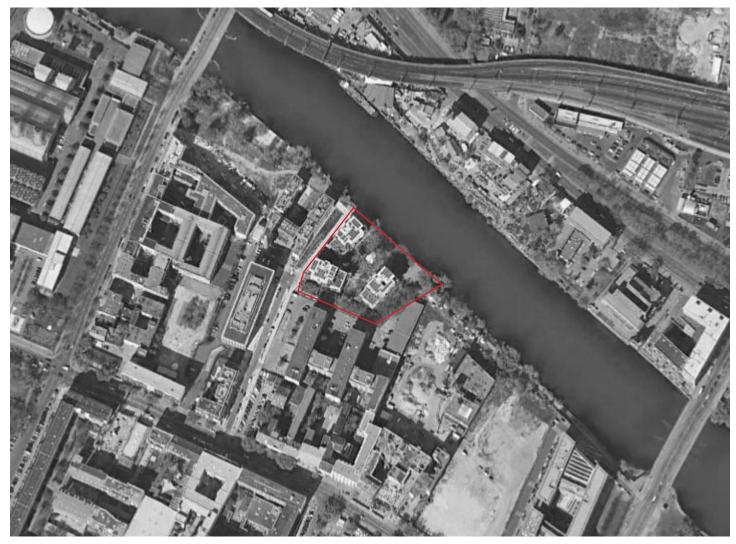

timeline

Berlin was **Heavily Bombed** during WW2 leaving **ample space for new housing**.

When the **Berlin Wall Fell**, there were large swaths of **industrial land** left throughout the city.

2020

Spreefeld's Site 1953

Spreefeld's Site 2002

Spreefeld's Site 2005

Spreefeld's Site 2008

Spreefeld's Site 2010

Spreefeld's Site 2012

Spreefeld's Site 2020

land tenure and development

Selling Share on Open Market