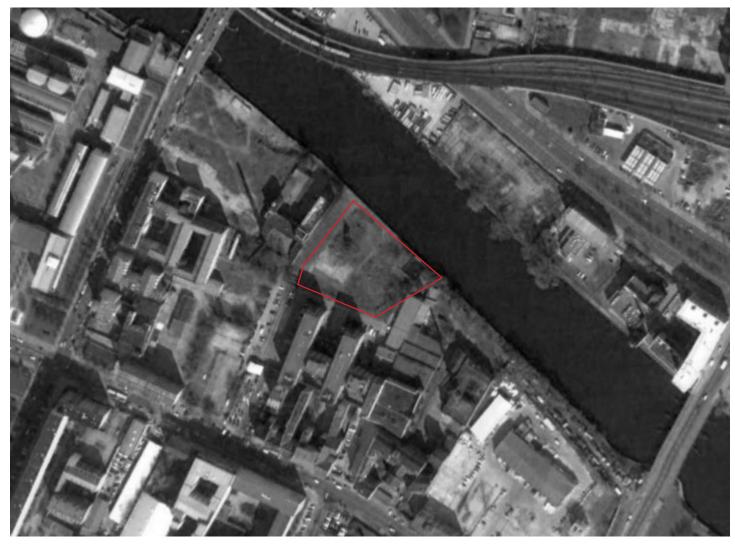

timeline

Berlin was **Heavily Bombed** during WW2 leaving **ample space for new housing**.

When the **Berlin Wall Fell**, there were large swaths of **industrial land** left throughout the city.

2020

Spreefeld's Site 1953

Spreefeld's Site 2002

Spreefeld's Site 2005

Spreefeld's Site 2008

Spreefeld's Site 2010

Spreefeld's Site 2012

Spreefeld's Site 2020

land tenure and development

Selling Share on Open Market