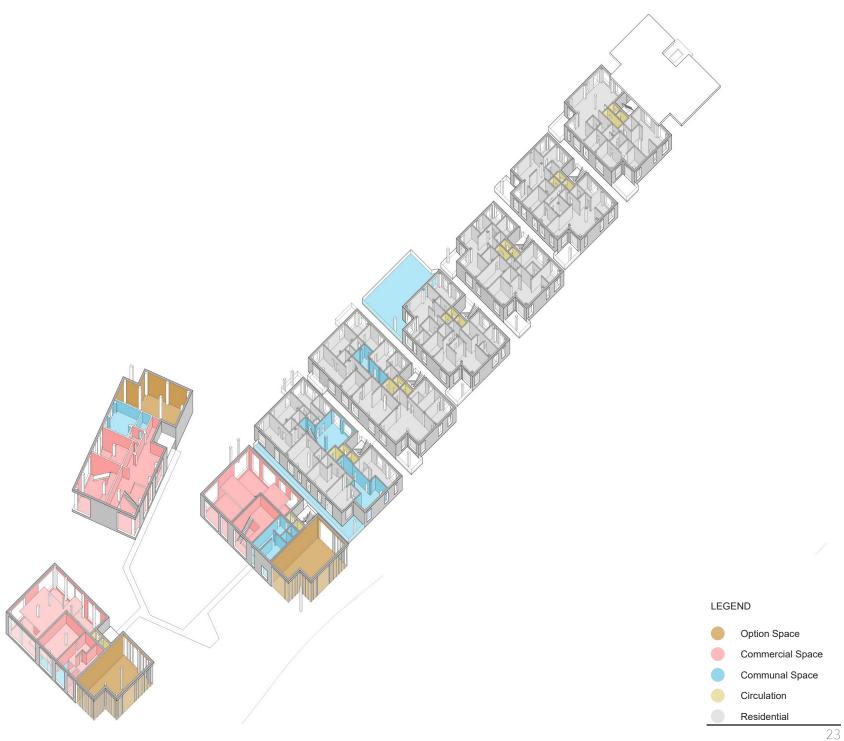

## agents of interior commoning

unfished spaces for community driven programming

sustainable & local wood products

concrete floors for ease of maintenance

time sharing and negotiating

member agreements and contracts

shared kitchen tools

shared food storage and

shared learning

'negotiation' table aka kitchen table

hared house work and

architectural agents

non-architectural agents

'option' spaces

spaces located on the ground floor purposefullyy left unfisihedto enable resident & community lead progamming

utility spaces

spaces mainly located on the ground floor mezzanine for resident use

## cluster spaces

spaces located between clusters of units that have been designed to act as living space for up to 27 people