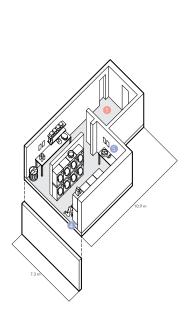

## cluster spaces

spaces located between clusters of units that have been designed to act as living space for up to 27 people