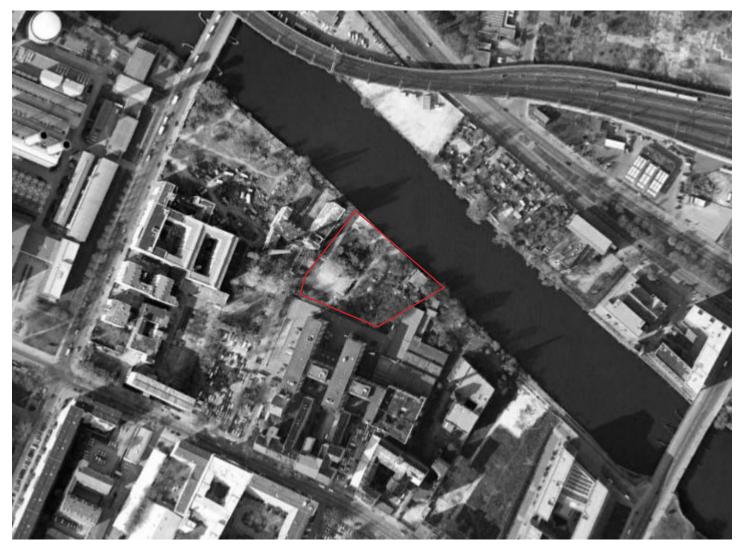

timeline

Berlin was **Heavily Bombed** during WW2 leaving **ample space for new housing**.

When the **Berlin Wall Fell**, there were large swaths of **industrial land** left throughout the city.

2020

Spreefeld's Site 1953

Spreefeld's Site 2002

Spreefeld's Site 2005

Spreefeld's Site 2008

Spreefeld's Site 2010

Spreefeld's Site 2012

Spreefeld's Site 2020

land tenure and development

Selling Share on Open Market