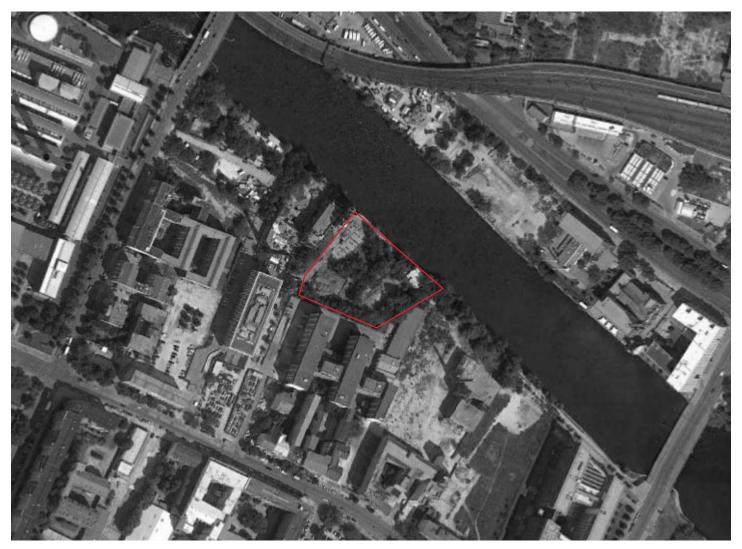

timeline

Berlin was **Heavily Bombed** during WW2 leaving **ample space for new housing**.

When the **Berlin Wall Fell**, there were large swaths of **industrial land** left throughout the city.

2020

Spreefeld's Site 1953

Spreefeld's Site 2002

Spreefeld's Site 2005

Spreefeld's Site 2008

Spreefeld's Site 2010

Spreefeld's Site 2012

Spreefeld's Site 2020

land tenure and development

Selling Share on Open Market