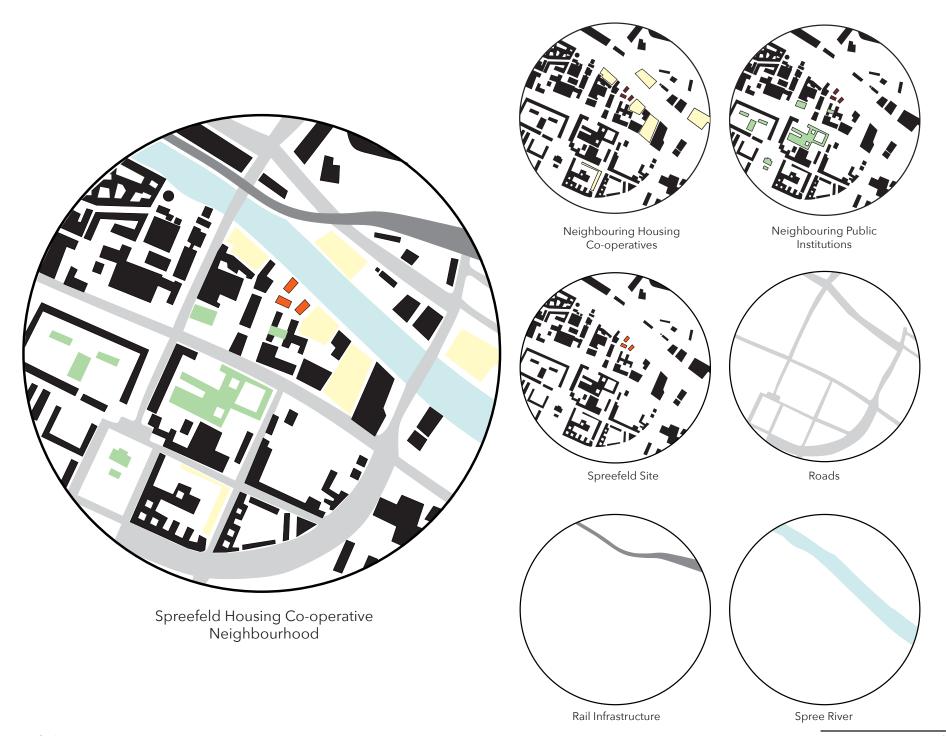

|                                                                                                |                                                                           |          |                              |                                           |

timeline





Berlin was **Heavily Bombed** during WW2 leaving **ample space for new housing**.



When the **Berlin Wall Fell**, there were large swaths of **industrial land** left throughout the city.

2020



Spreefeld's Site 1953



Spreefeld's Site 2002



Spreefeld's Site 2005



Spreefeld's Site 2008



Spreefeld's Site 2010



Spreefeld's Site 2012



Spreefeld's Site 2020







land tenure and development



Selling Share on Open Market



management 1





site analysis 16





site analysis











## agents of interior commoning



unfished spaces for community driven programming



sustainable & local wood products



concrete floors for ease of maintenance



time sharing and negotiating



member agreements and contracts



shared kitchen tools



shared food storage and



shared learning



'negotiation' table aka kitchen table



hared house work and

architectural agents

non-architectural agents



'option' spaces

spaces located on the ground floor purposefullyy left unfisihedto enable resident & community lead progamming



utility spaces

spaces mainly located on the ground floor mezzanine for resident use



## cluster spaces

spaces located between clusters of units that have been designed to act as living space for up to