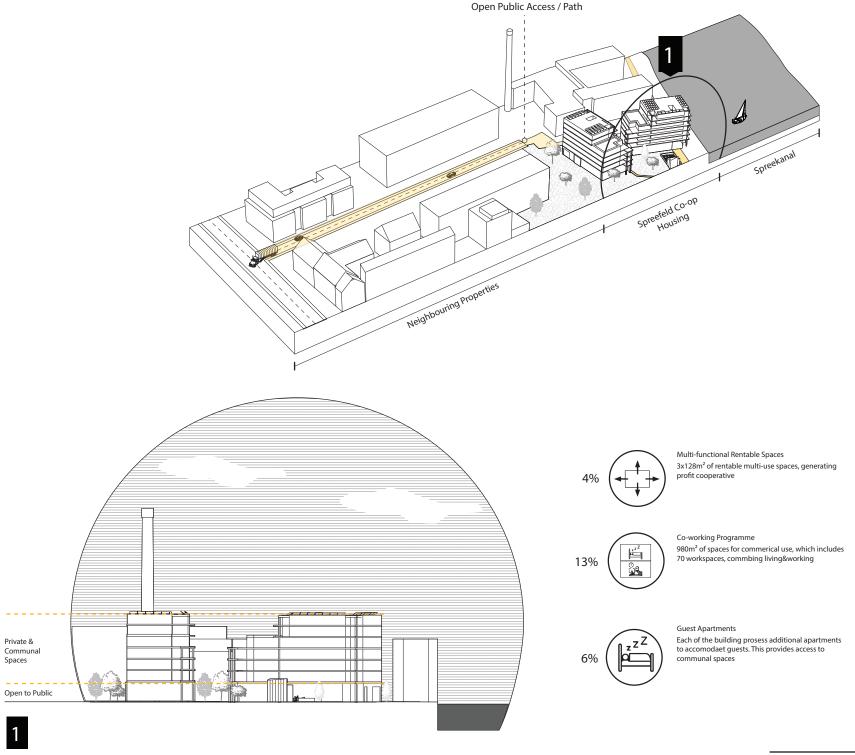

|                                                                                                |                                                                           |          |                              |                                           |

timeline





Berlin was **Heavily Bombed** during WW2 leaving **ample space for new housing**.



When the **Berlin Wall Fell**, there were large swaths of **industrial land** left throughout the city.

2020



Spreefeld's Site 1953



Spreefeld's Site 2002



Spreefeld's Site 2005



Spreefeld's Site 2008



Spreefeld's Site 2010



Spreefeld's Site 2012



Spreefeld's Site 2020







land tenure and development



Selling Share on Open Market



management 1





site analysis 16





site analysis











## agents of interior commoning



unfished spaces for community driven programming



sustainable & local wood products



concrete floors for ease of maintenance



time sharing and negotiating



member agreements and contracts



shared kitchen tools



shared food storage and



shared learning



'negotiation' table aka kitchen table



hared house work and

architectural agents

non-architectural agents



'option' spaces

spaces located on the ground floor purposefullyy left unfisihedto enable resident & community lead progamming



utility spaces

spaces mainly located on the ground floor mezzanine for resident use



## cluster spaces

spaces located between clusters of units that have been designed to act as living space for up to 27 people