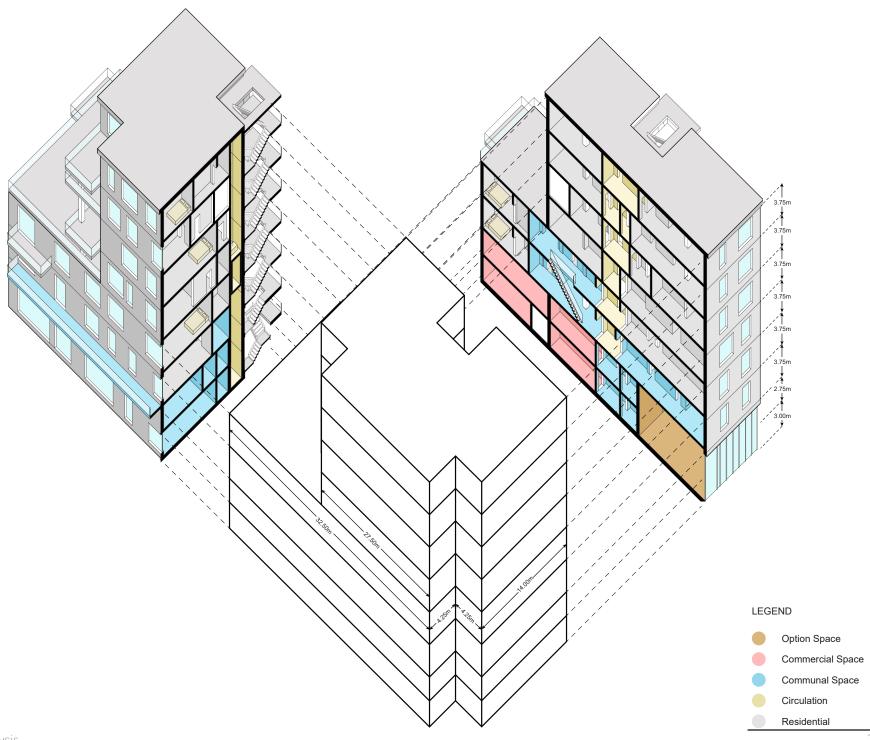

## cluster spaces

spaces located between clusters of units that have been designed to act as living space for up to 27 people