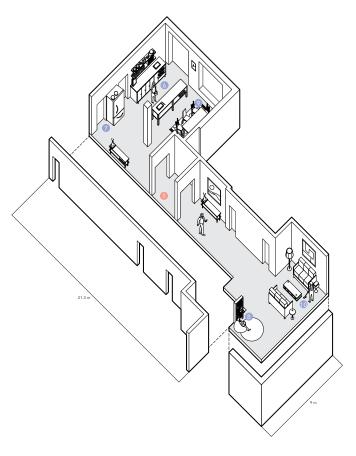

## agents of interior commoning

unfished spaces for community driven programming

sustainable & local wood products

concrete floors for ease of maintenance

time sharing and negotiating

member agreements and contracts

shared kitchen tools

shared food storage and

shared learning

'negotiation' table aka kitchen table

hared house work and

architectural agents

non-architectural agents

'option' spaces

spaces located on the ground floor purposefullyy left unfisihedto enable resident & community lead progamming

utility spaces

spaces mainly located on the ground floor mezzanine for resident use