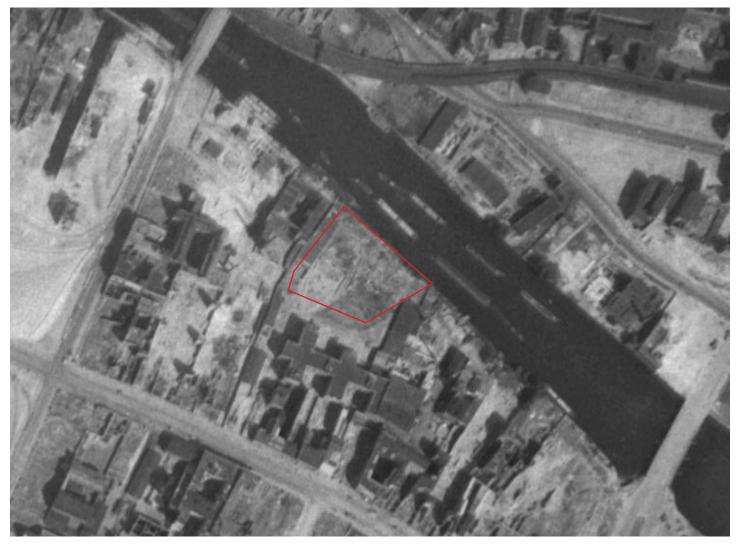

timeline

Berlin was **Heavily Bombed** during WW2 leaving **ample space for new housing**.

When the **Berlin Wall Fell**, there were large swaths of **industrial land** left throughout the city.

2020

Spreefeld's Site 1953

Spreefeld's Site 2002

Spreefeld's Site 2005

Spreefeld's Site 2008

Spreefeld's Site 2010

Spreefeld's Site 2012

Spreefeld's Site 2020

land tenure and development

Selling Share on Open Market